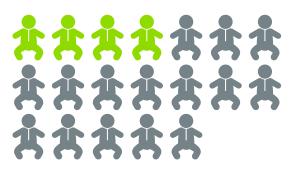

## **2018 Teen Birth Numbers**

**BIRTHS TO 15-17 YEAR OLDS** 

**BIRTHS TO 18-19 YEAR OLDS** 

**TOTAL BIRTHS 15-19 YEAR OLDS** 

= 19

Total number of births to South Carolina teens (ages 15-19) = 3,480.