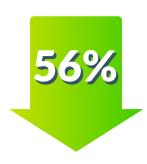

#### 2018 Teen Birth Rate

TEEN BIRTH RATE **AGES 15-19** 

**2017 Rate = 19.2** 

COUNTY **RANKING** 

**2017 Rank** = 38

**DECREASE SINCE 1991** 