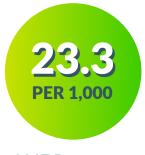

#### 2018 Teen Birth Rate

TEEN BIRTH RATE **AGES 15-19** 

**2017 Rate = 19.2** 

COUNTY **RANKING** 

**2017 Rank** = 38

**DECREASE SINCE 1991** 