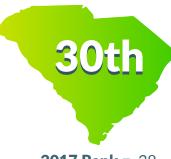

#### 2018 Teen Birth Rate

TEEN BIRTH RATE **AGES 15-19** 

**2017 Rate = 19.2** 

COUNTY **RANKING** 

**2017 Rank** = 38

**DECREASE SINCE 1991** 